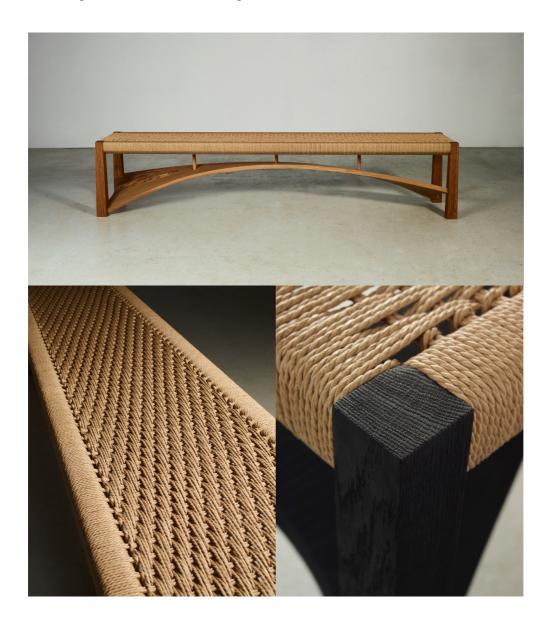

## SLUNG, Bench

Introducing Slung, the sister design to Phoenix, our double pendant lamp. The stretcher embodies the same dynamic steam bent form to create a sense of movement as the top plane disappears over the horizon only for the underside to twist back into view on its return. For comfort and elegance, the bench has been woven using Danish cord with a diagonal pattern emulating the motion in the twisting stretcher.

Available in oak or ash and can be scorched black, fumed dark, left natural or bleached white (now available without vertical support dowels between the stretcher and the woven seat).

Height: 45cm (17.7in) Width: 40cm (15.7in)