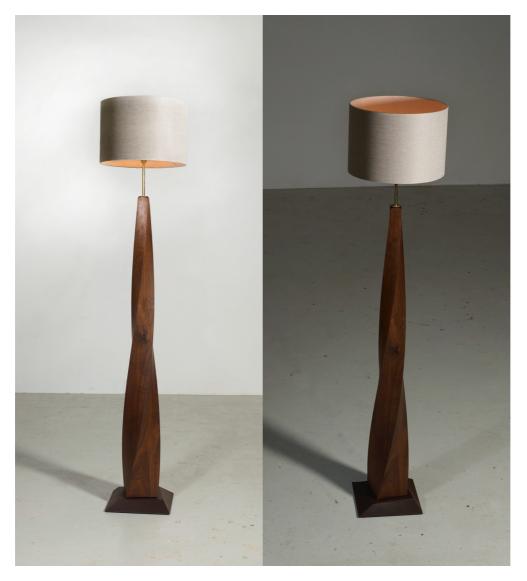

## STEM, Floor Standing Lamp

Here is an example of a piece in the collection where the twisting motion dictates the overall aesthetic. Carved from a single piece of solid oak there is a fluidity found within the continuous grain pattern allowing the observer to focus entirely on form. Although the nature of this dynamic spiral invites intrigue, it is subtle too in its simplicity, exuding a refined elegance perfect for enhancing any space without overpowering the rest of the room.

Stem in fumed oak

Although we can only offer this design in oak, you can choose from scorched black, fumed dark, left natural or bleached white.

Height: 130cm-180cm ((51.2in-70.9in)

Lead time: 8 weeks